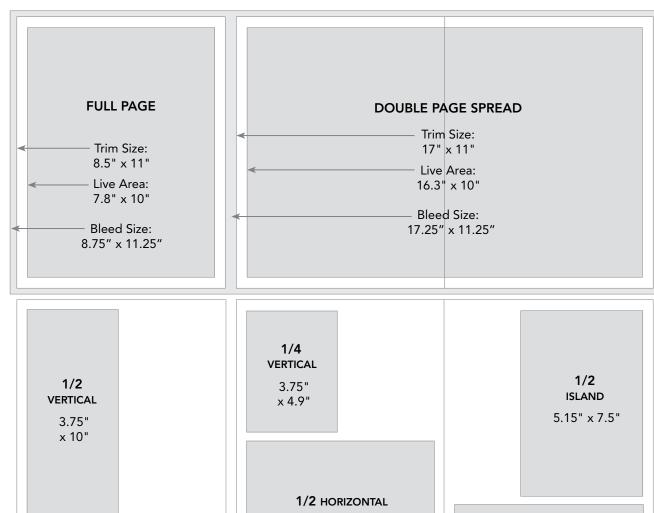

## Advertising Dimensions

Please do not add crop marks or printer marks to PDFs. All images must be in CMYK format and at a resolution of 300 dpi at actual print size.

7.8" x 4.9"

| AD SIZES             | WIDTH  | HEIGHT |
|----------------------|--------|--------|
|                      |        |        |
| Double page spread   | 16.3"  | 10"    |
| Double page, bleed   | 17.25" | 11.25" |
| Full page, non-bleed | 7.8"   | 10"    |
| Full page, bleed     | 8.75"  | 11.25" |
| 1/2 page, Island     | 5.15"  | 7.5"   |
| 1/2 page, horizontal | 7.8"   | 4.9"   |
| 1/4 page, horizontal | 7.8"   | 2.35"  |
| 1/4 page, vertical   | 3.75"  | 4.9"   |

**TRIM SIZE:** 8.5" x 11"

**1/4 HORIZONTAL** 7.8" × 2.35"

Type and other images not intended to bleed or be trimmed must be at least .25" inside the trim area.