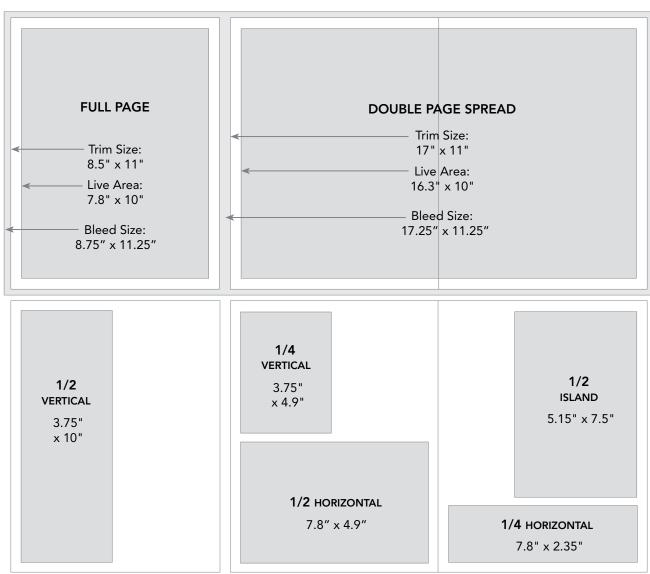

## Advertising Dimensions

Please do not add crop marks or printer marks to PDFs. All images must be in CMYK format and at a resolution of 300 dpi at actual print size.

| AD SIZES             | WIDTH  | HEIGHT |  |
|----------------------|--------|--------|--|
|                      |        |        |  |
| Double page spread   | 16.3″  | 10"    |  |
| Double page, bleed   | 17.25″ | 11.25" |  |
| Full page, non-bleed | 7.8"   | 10"    |  |
| Full page, bleed     | 8.75"  | 11.25" |  |
| 1/2 page, Island     | 5.15"  | 7.5"   |  |
| 1/2 page, horizontal | 7.8"   | 4.9"   |  |
| 1/4 page, horizontal | 7.8"   | 2.35"  |  |
| 1/4 page, vertical   | 3.75"  | 4.9"   |  |
|                      |        |        |  |

**TRIM SIZE:** 8.5" x 11"

Type and other images not intended to bleed or be trimmed must be at least .25" inside the trim area.